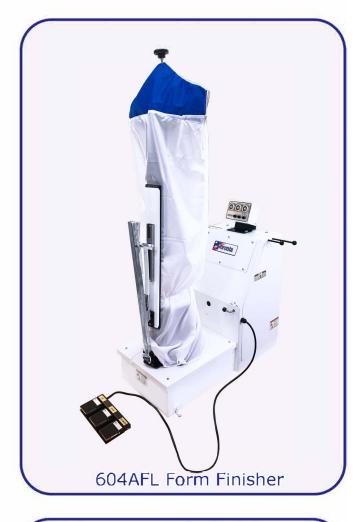

- Designed for jackets, coats, dresses, sweaters
- Removable mesh over-bag for finishing delicates
- Adjustable timing variable programs for steam, air and steam/air combination
- Available with long or short form