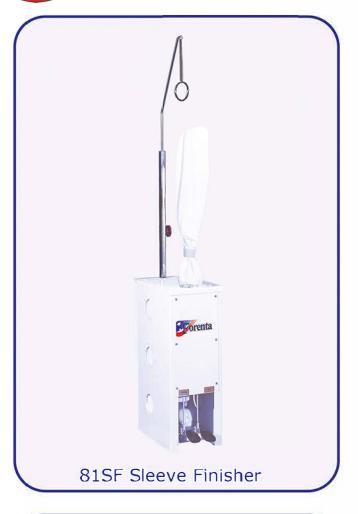

## **Steam-Air Finishers**

Models 81SF and 604AFS/AFL

- Excellent for sleeves and pant legs that require a rounded leg
- Some garments can be entirely finished on the Forenta Sleeve Finisher
- Finishes all fabrics, styles and sizes
- No electricity required
- Adjustable Hanger Ring
- Easy maintenance