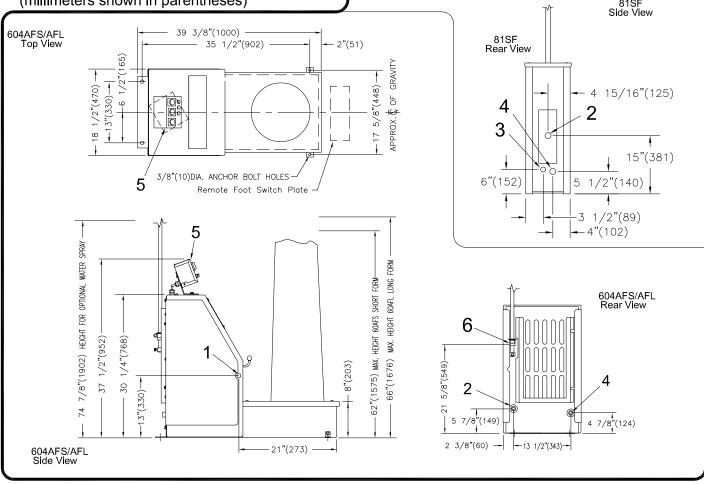

## **Specifications**

Models 604AFS, 604AFL, 81SF

| Electrical connections                                             |                                                      | 604AFS<br>604AFL     | 81SF                    |  |
|--------------------------------------------------------------------|------------------------------------------------------|----------------------|-------------------------|--|
| Voltage 120V 1PH 50/60Hz 9amps<br>Voltage 230V 1PH 50/60Hz 4.5amps |                                                      | Standard<br>optional | _                       |  |
| Steam and Air connection                                           |                                                      |                      |                         |  |
| Steam Inlet<br>Steam Outlet                                        | NPT<br>NPT                                           | 1/2"<br>1/2"         | 1/2"<br>1/2"            |  |
| Rec. steam pressure                                                | PSIG<br>kPa                                          | 75-85<br>517-586     | 75-85<br>517-586        |  |
| Steam consumption                                                  | BHP<br>kg/hr                                         | 2<br>31.2            | 1<br>15.6               |  |
| Compressed air                                                     | NPT                                                  | _                    | 3/8"                    |  |
| ,                                                                  | free air/cycle at 80psig<br>free air/cycle at 552kPa |                      | 2.5 cu.ft.<br>71 liters |  |
| Rec. air pressure                                                  | PSIG<br>kPa                                          | _                    | 80<br>552               |  |
| Water inlet                                                        | NPT                                                  | 1/4"                 | —                       |  |
| Weight (crated)                                                    |                                                      |                      |                         |  |
| Shipping                                                           | lbs<br>kg                                            | 350<br>159           | 85<br>39                |  |
| 1 Electrical cord 2 Steam connection 3 Air connection              | 5 Cont<br>6 Wate                                     | 5 Control Panel      |                         |  |

## **Detail Line Drawing**

(millimeters shown in parentheses)