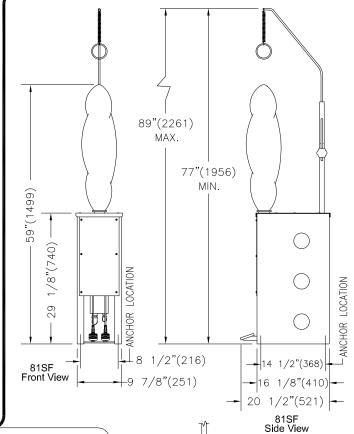

| _                    | 80<br>552               |  |
| Water inlet                                                        | NPT                                                  | 1/4"                 | —                       |  |
| Weight (crated)                                                    |                                                      |                      |                         |  |
| Shipping                                                           | lbs<br>kg                                            | 350<br>159           | 85<br>39                |  |
| 1 Electrical cord 2 Steam connection 3 Air connection              | 5 Cont<br>6 Wate                                     | 5 Control Panel      |                         |  |



## **Detail Line Drawing**

(millimeters shown in parentheses)