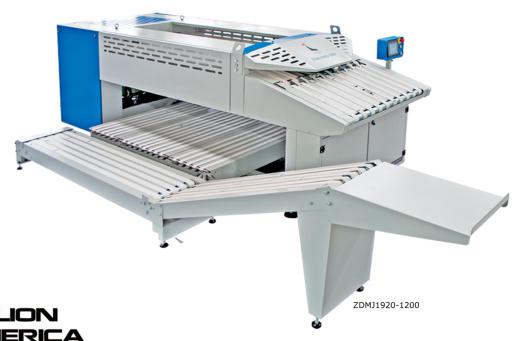

## Solutions for the High Output Laundry

**INTELLIGENT DESIGN.** Sea-lion ZDMJ automatic towel folder features an intelligent control system with large, multi-lingual touch screen display. Capable of producing up to 1,200 folded peices per hour with a choice of 2, 3, 4 or 5 folds.

## **Intelligent Towel Folder**

- Optical photo sensors automatically detect the size of the towel and adjust the width accordingly. The lateral fold is done with a folding plate. The encoder installed on the shaft measures the length of the towel, then selects the appropriate folding method. The first cross fold is done via a positive-reverse run and air blow.
- Autostretch device is installed for discharge which can stretch or retract so as to transfer the stacked towels to the next conveyor belt for collection.
- The innovative machine design will adjust its template to suit the thickness and weight of the towel to ensure high quality initial folding and execution of the second cross fold. The second cross fold is performed by a special positive-reverse run and air blow, and an adjustable transport knife is added to ensure good quality.
- Minimum length of long fold is 400 mm and maximum length of long fold is 1,920 mm.